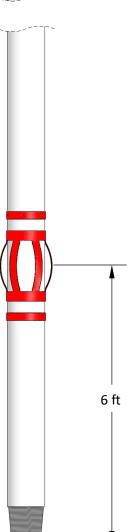

## 1 per joint spacing

Details:

Recommendations are based on a 40ft joint length.

Stop collars are positioned approximately 3" either side of the centraliser.

Dimensions are taken from the pin end.