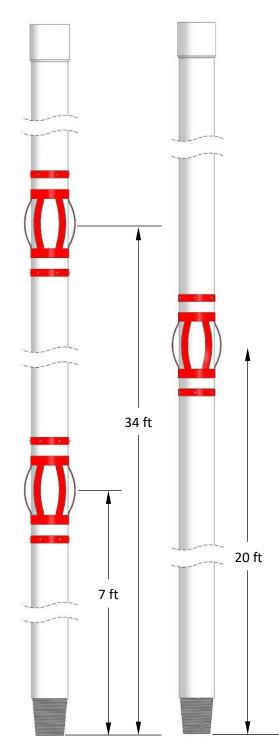

## 3 per 2 joint spacing

Details:

Common pattern supporting casing in narrow annulus and horizontal boreholes.

Consecutive pairs of two joints are RIH.

Recommendations are based on a 40ft joint length.

Stop collars are positioned approximately 3" either side of the centraliser.

Dimensions are taken from the pin end.