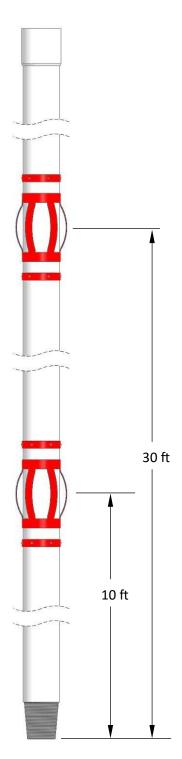

## 2 per joint spacing

Details:

Recommendations are based on a 40ft joint length.

Stop collars are positioned approximately 3" either side of the centraliser.

Dimensions are taken from the pin end.